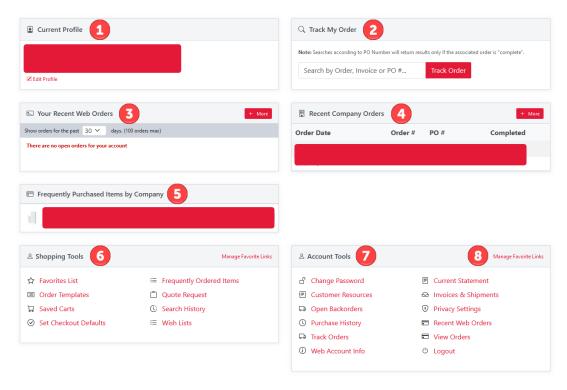

- 1) The Current Profile section shows your web user profile details. Any links Shopping Tool or Account Tool links your favorite will also be shown here.
- 2) Order tracking is available from this section by entering an order number, invoice number or PO number.
- 3) The Recent Web Orders area lists the recent orders you have placed via our website
- 4) The Recent Company Orders area lists all orders placed with us that are associated with your customer code. This may include orders from the web, phone, EDI, etc.
- 5) The Frequently Purchased Items area shows the items your company most frequently purchases. It is a quick way to find things you order regularly.
- 6) The Shopping Tools area has many convenient tools that you can use to improve your shopping experience.
- 7) The Account Tools area is where you can access additional account information including information such as Online Statements, Backorder Lists, Privacy Settings, and more.
- 8) Manage Favorite Links allows you to 'favorite' Shopping Tools or Account Tools and make them available in your Current Profile Favorite Links area for quick access.